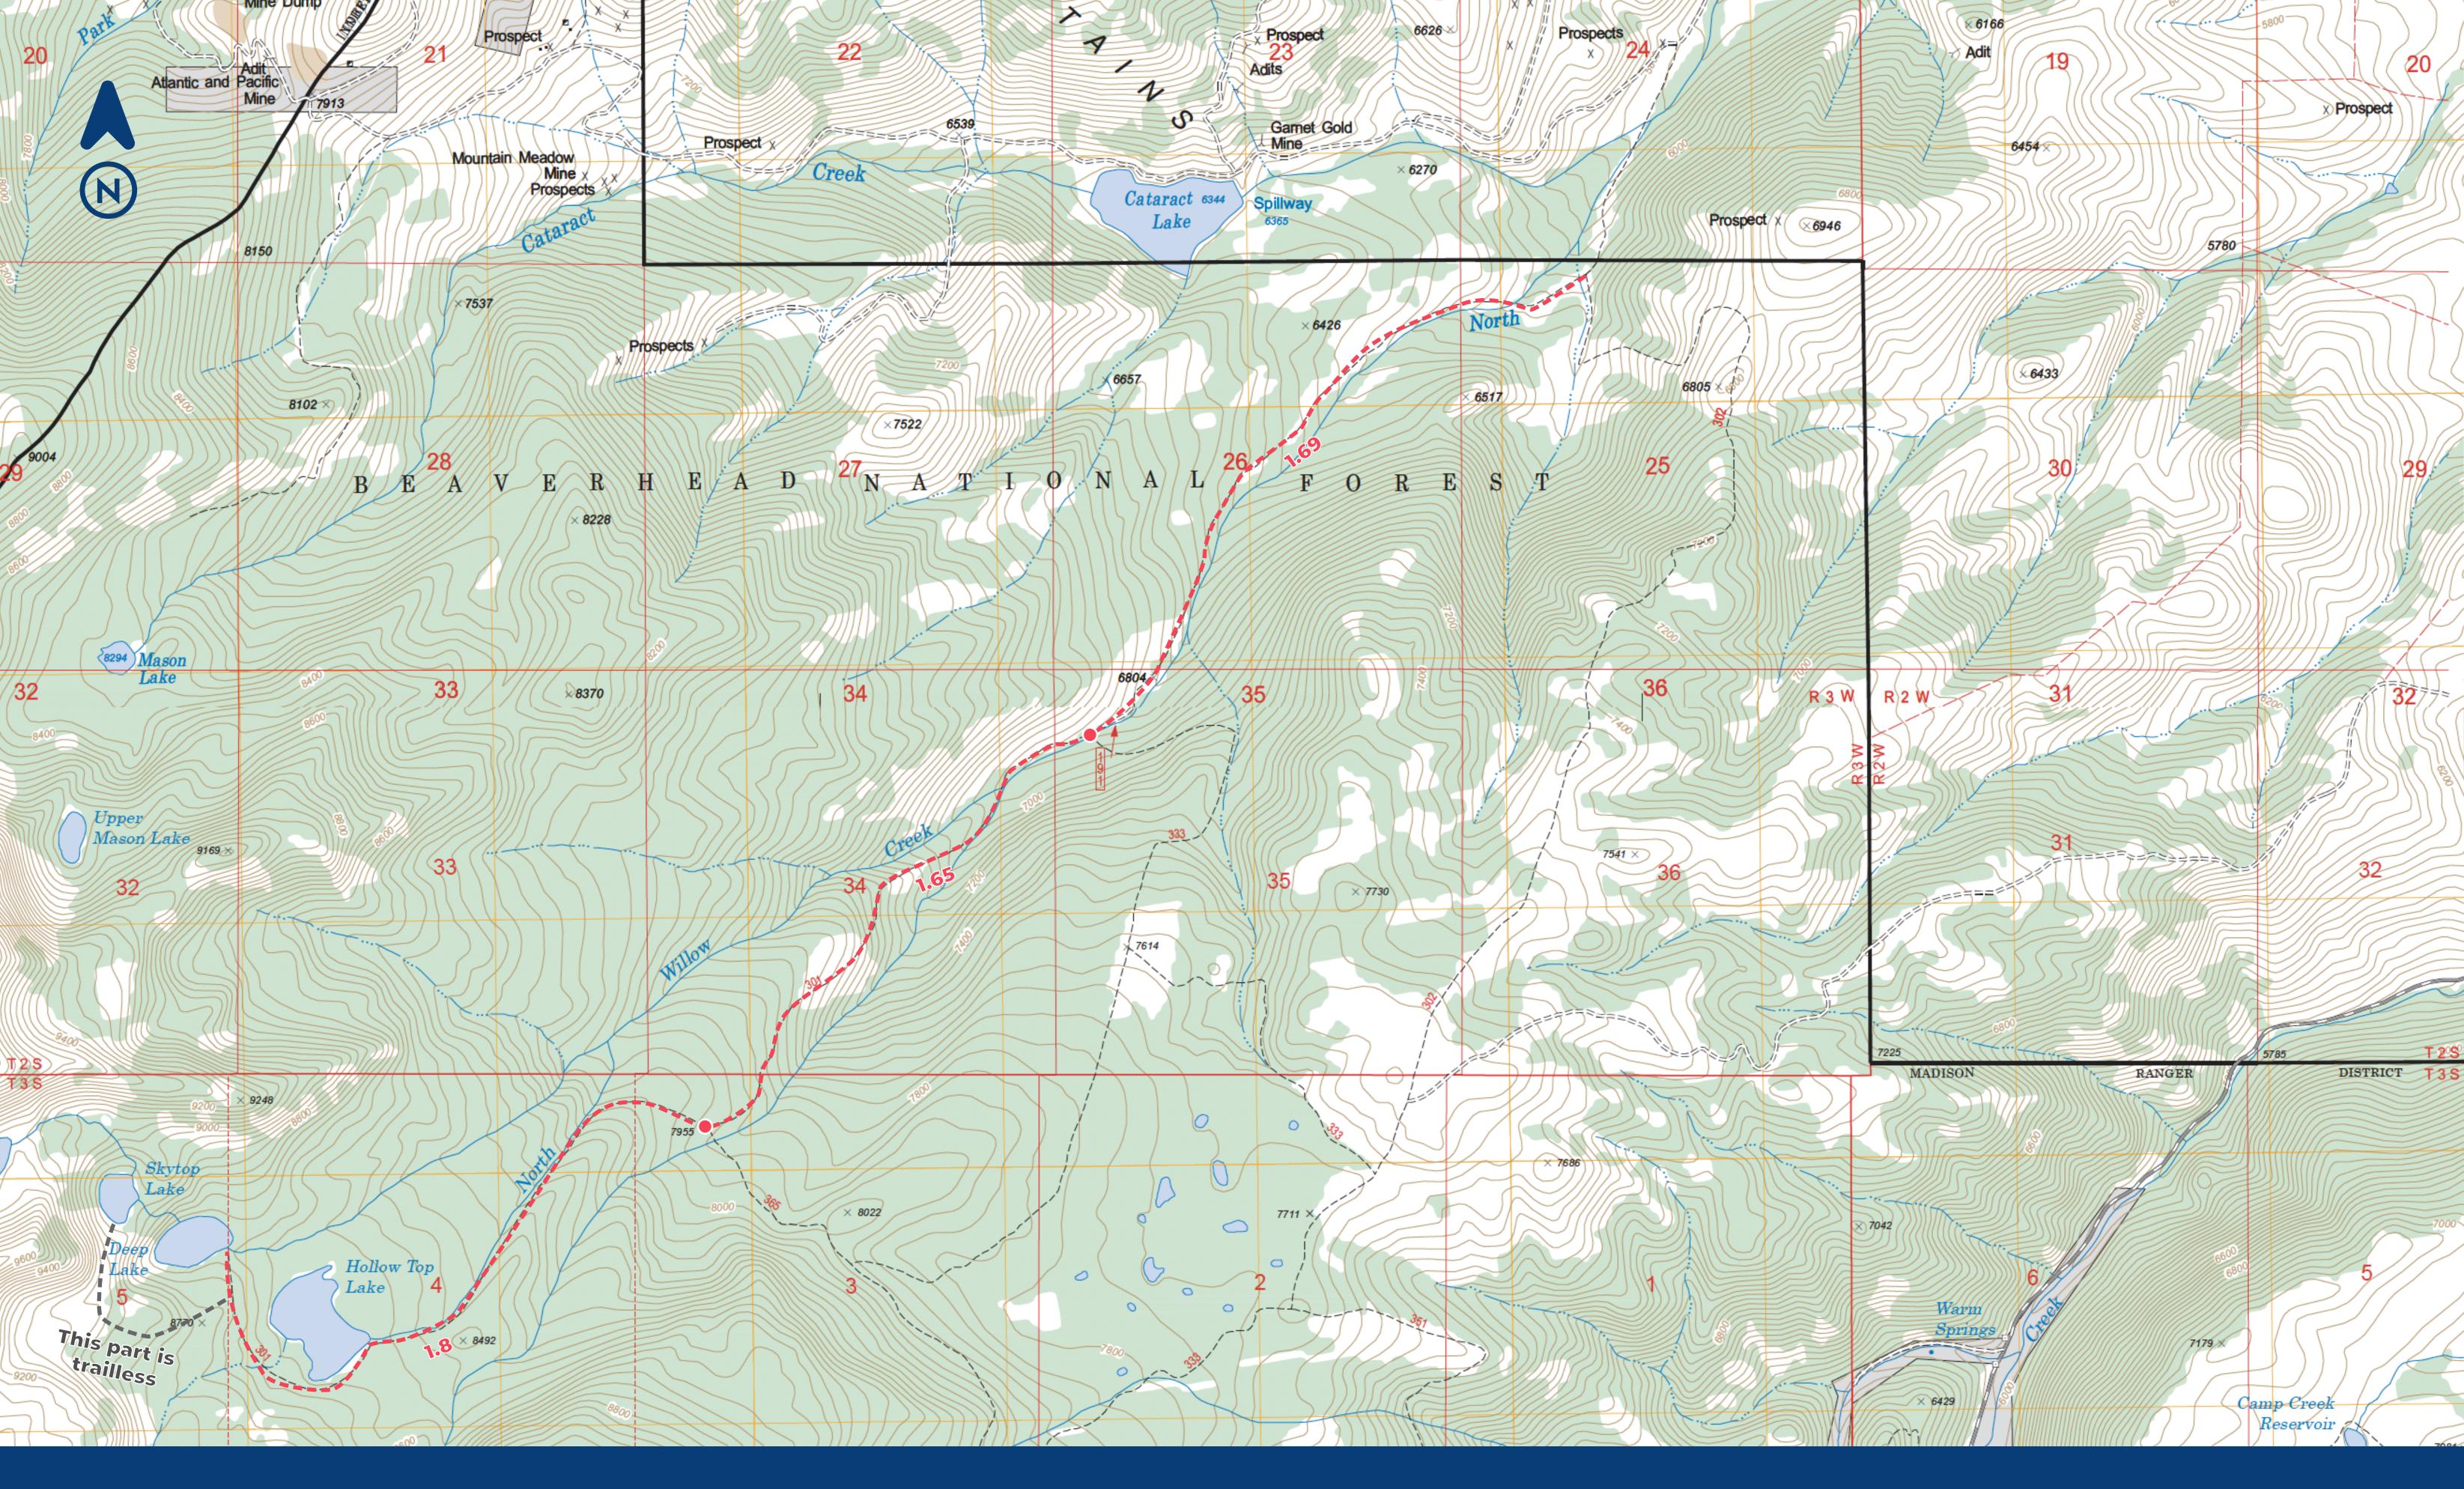

## HOLLOW TOP LAKE, DEEP LAKE, AND SKYTOP LAKE

- 11 miles round trip.
- 2750 feet of elevation gain.
- **45.639083, -111.922368** are the trailhead coordinates.

This map was put together by Backyard Montana.